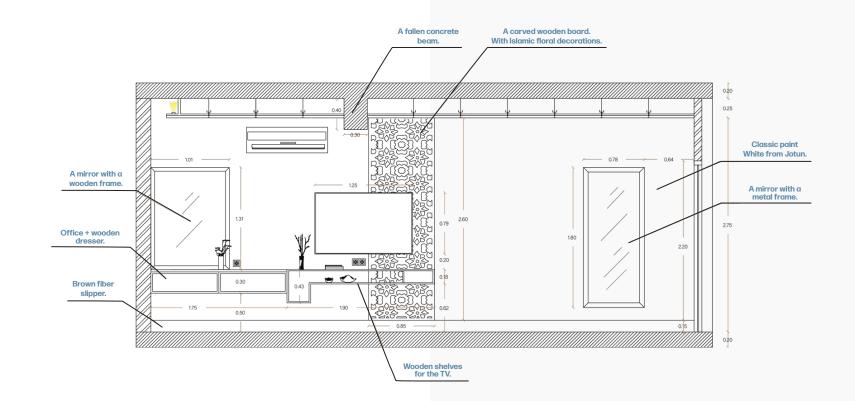

# Advantages of the Rehabilitation Initiative

## **Choosing the optimal classification**

Based on the review of the requirements set by the Tourism Authority as outlined in the tables, the most suitable classification for the hotel is one star or two stars.

| Building classification                                                                                 |                                                                                                         |                                                                                                         |  |  |  |  |
|---------------------------------------------------------------------------------------------------------|---------------------------------------------------------------------------------------------------------|---------------------------------------------------------------------------------------------------------|--|--|--|--|
|                                                                                                         |                                                                                                         |                                                                                                         |  |  |  |  |
| The standard room size for<br>two adults, including the<br>corridor and bathroom,<br>should be (≥16m)². | The standard room size for<br>two adults, including the<br>corridor and bathroom,<br>should be (≥16m)². | The standard room size for<br>two adults, including the<br>corridor and bathroom,<br>should be (≥18m)². |  |  |  |  |